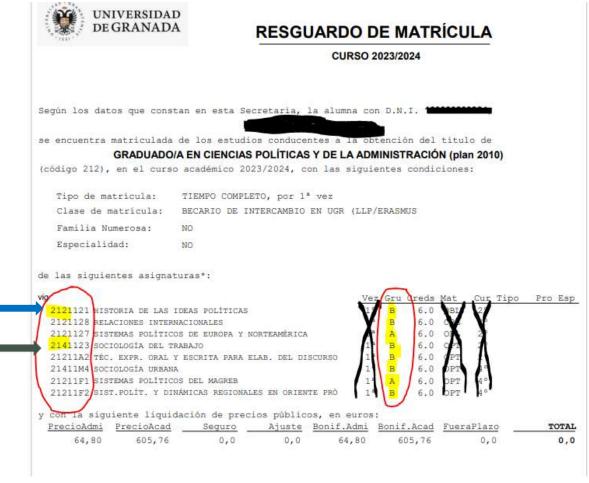

Example of a RESGUARDO DE MATRÍCULA

## Check carefully the codes you are enrolled in, the codes and the group

(*Vez, Gru and Mat* are ítems which are important for local students but not for Exchange students)

Bachelor degree in Political Sciences and Administration